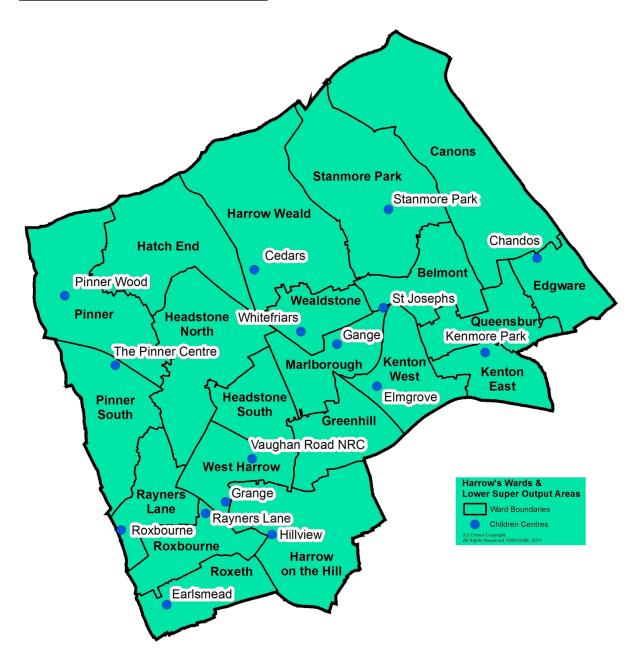

#### Pinner Centre.

#### <u>Health services currently present at the Centre: Health Visitors, Midwives, Breastfeeding</u> <u>Support, Oral Health, 2 Year Checks</u>

- On average, 640 families access Health Visitors at Pinner Centre on a yearly basis. 54% of these families live in the Pinner and Pinner South wards. 20% of these families come from north of the borough from areas such as Hatch End and Headstone North. 19% of families come from the south west of the borough from wards such as Rayners lane, West Harrow and Headstone South.
- On average, 114 families access midwives at Pinner Centre on a yearly basis. 48% of these families live in the Pinner and Pinner South wards. 24% of these families come from north of the borough from areas such as Hatch End, Harrow Weald and Headstone North. 24% of families come from the south west of the borough from wards such as Rayners lane, West Harrow and Headstone South.
- Options for relocating these plus other health services from the centre include Cedars, Hillview, Grange and Stanmore Park. There are direct bus links from Pinner Centre to Grange and Stanmore Park.

#### Pinner Wood

#### <u>Health services currently present at the Centre: Midwives, Speech & Language Therapy, 2 Year</u> <u>Checks</u>

- On average, 164 families access midwives at Pinner Wood on a yearly basis. 52% of these families live in the Pinner and Pinner South wards. 32% of these families come from north of the borough from areas such as Hatch End, Harrow Weald and Headstone North. 13% of families come from the south west of the borough from wards such as Rayners lane, West Harrow and Headstone South.
- On average, 106 families access Speech & Language Therapy services at Pinner Wood on a yearly basis. 39% of these families live in the Pinner and Pinner South wards. 33% of these families come from north of the borough from areas such as Hatch End, Harrow Weald and Headstone North. 17% of families come from the south west of the borough from wards such as Rayners lane, West Harrow and Headstone South. The remainder come from across the borough
- Options for relocating these plus other health services from the centre include Cedars, Hillview, Grange and Stanmore Park.

#### Rayners Lane

#### Health services currently present at the Centre: Health Visitors, Oral Health

• On average, 282 families access Health Visitors at Rayners Lane on a yearly basis. 79% seen from the south west of the borough from wards such as Rayners lane, Roxbourne, Roxeth, West Harrow, Pinner South and Harrow on the Hill. 10% of these families come from north of the borough from areas such as Pinner, Hatch End and Headstone North. 9% of

#### <u>Gange</u>

#### Health services currently present at the Centre: Health Visitors, Oral Health

- On average, 410 families access Health Visitors at Gange on a yearly basis. 77% of these families come from centre of the borough such as Greenhill, Marlborough, Wealdstone and Headstone South. 9% come from north of the borough from areas such as Hatch End, Harrow Weald and Headstone North. 9% also come from east of the borough from wards such as Queensbury, Belmont, Kenton East and Kenton West.
- Options for relocating these plus other health services from the centre include Elmgrove and Cedars.

#### St.Josephs

#### Health services currently present at the Centre: Health Visitors, Oral Health, 2 Year Checks

- On average, 437 families access Health Visitors at St Josephs on a yearly basis. 65% come from east of the borough from wards such as Queensbury, Belmont, Kenton East, Kenton West, Edgware, Stanmore Park and Canons. 24% of these families come from centre of the borough such as Greenhill, Marlborough, Wealdstone and Headstone South. 8% come from north of the borough from areas such as Hatch End, Harrow Weald and Headstone North.
- Options for relocating these plus other health services from the centre include Kenmore Park and Cedars. There are direct bus links from St Josephs to Cedars.

#### **Whitefriars**

#### <u>Health services currently present at the Centre: Midwives, Post natal Clinics, Breastfeeding, 2</u> <u>Year Checks</u>

- On average, 570 families access Midwives at Whitefriars on a yearly basis. 77% of these families come from centre of the borough such as Greenhill, Marlborough, Wealdstone and Headstone South. 15% come from come from east of the borough from wards such as Queensbury, Belmont, Kenton East, Kenton West, Edgware, Stanmore Park and Canons. 6% come from north of the borough from areas such as Hatch End, Harrow Weald and Headstone North.
- On average, 520 families access Post Natal clinics at Whitefriars on a yearly basis. 78% of these families come from centre of the borough such as Greenhill, Marlborough, Wealdstone and Headstone South. 13% come from come from east of the borough from wards such as Queensbury, Belmont, Kenton East, Kenton West, Edgware, Stanmore Park and Canons. 7% come from north of the borough from areas such as Hatch End, Harrow Weald and Headstone North.
- Options for relocating these plus other health services from the centre include Kenmore Park and Cedars. There are direct bus links from Whitefriars to Hillview and Stanmore Park.

Map of Harrow's Children's Centres